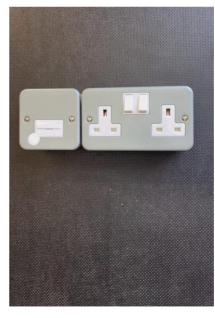

## **Business Foundation Unit 1, Deer Leap Farm, Knightcott, Banwell, North Somerset, BS29 6HS**

f200 + VAT PCM

David Plaister Ltd are delighted to offer this 20 foot Business Foundation Unit TO LET. Located in an impressive location within a gated yard with roadside access, these units provide the perfect opportunity as a starter unit with infinite uses. The unit is in immaculate condition with power sockets and lighting. References and deposit will be requested and terms are negotiable. These versatile units can be let together or separately. If used as a Storage Unit - £200 + VAT pcm. If used as a Business Foundation Unit - £400 + VAT pcm.

- Great opportunity as a foundation business unit
- Located in an impressive location within a gated yard
- Terms are negotiable
- Immaculate condition with power sockets and lighting
- East roadside access for added convenience
- Available for lease either together or separately
- References and deposit will be requested