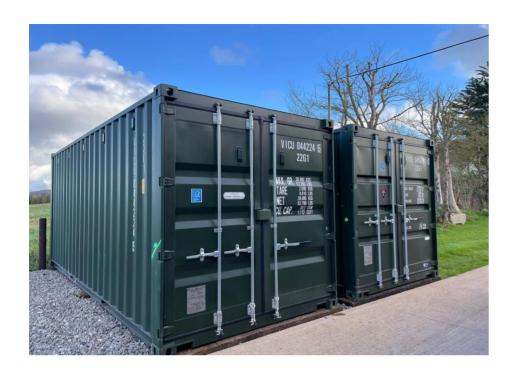

## **Business Foundation Unit 1, Deer Leap Farm, Knightcott, Banwell, North Somerset, BS29 6HS**

f200 + VAT PCM

David Plaister Ltd are delighted to offer this 20 foot Business Foundation Unit TO LET. Located in an impressive location within a gated yard with roadside access, these units provide the perfect opportunity as a starter unit with infinite uses. The unit is in immaculate condition with power sockets and lighting. References and deposit will be requested and terms are negotiable. These versatile units can be let together or separately. If used as a Storage Unit - £200 + VAT pcm. If used as a Business Foundation Unit - £400 + VAT pcm.

- Great opportunity as a foundation business unit
- Located in an impressive location within a gated yard
- Terms are negotiable
- Immaculate condition with power sockets and lighting
- East roadside access for added convenience
- Available for lease either together or separately
- References and deposit will be requested