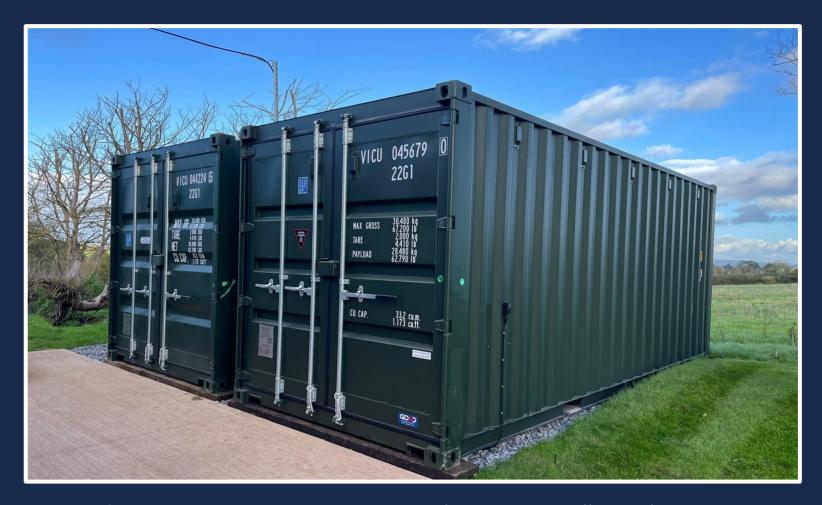

## **Business Foundation Unit 1, Deer Leap Farm, Knightcott, Banwell, North Somerset, BS29 6HS**

f200 + VAT PCM

David Plaister Ltd are delighted to offer this 20 foot Business Foundation Unit TO LET. Located in an impressive location within a gated yard with roadside access, these units provide the perfect opportunity as a starter unit with infinite uses. The unit is in immaculate condition with power sockets and lighting. References and deposit will be requested and terms are negotiable. These versatile units can be let together or separately. If used as a Storage Unit - £200 + VAT pcm. If used as a Business Foundation Unit - £400 + VAT pcm.

- Great opportunity as a foundation business unit
- Located in an impressive location within a gated yard
- Terms are negotiable
- Immaculate condition with power sockets and lighting
- East roadside access for added convenience
- Available for lease either together or separately
- References and deposit will be requested