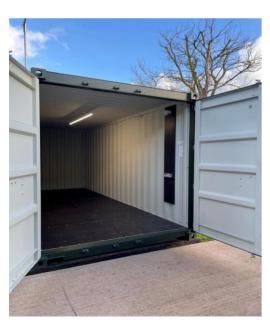

## **Business Foundation Unit 1, Deer Leap Farm, Knightcott, Banwell, North Somerset, BS29 6HS**

f200 + VAT PCM

David Plaister Ltd are delighted to offer this 20 foot Business Foundation Unit TO LET. Located in an impressive location within a gated yard with roadside access, these units provide the perfect opportunity as a starter unit with infinite uses. The unit is in immaculate condition with power sockets and lighting. References and deposit will be requested and terms are negotiable. These versatile units can be let together or separately. If used as a Storage Unit - £200 + VAT pcm. If used as a Business Foundation Unit - £400 + VAT pcm.

- Great opportunity as a foundation business unit
- Located in an impressive location within a gated yard
- Terms are negotiable
- Immaculate condition with power sockets and lighting
- East roadside access for added convenience
- Available for lease either together or separately
- References and deposit will be requested