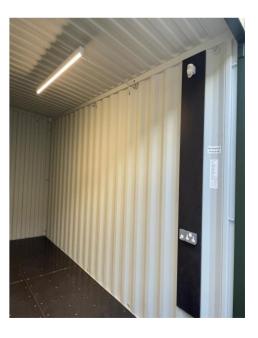

## **Business Foundation Unit 1, Deer Leap Farm, Knightcott, Banwell, North Somerset, BS29 6HS**

f200 + VAT PCM

David Plaister Ltd are delighted to offer this 20 foot Business Foundation Unit TO LET. Located in an impressive location within a gated yard with roadside access, these units provide the perfect opportunity as a starter unit with infinite uses. The unit is in immaculate condition with power sockets and lighting. References and deposit will be requested and terms are negotiable. These versatile units can be let together or separately. If used as a Storage Unit - £200 + VAT pcm. If used as a Business Foundation Unit - £400 + VAT pcm.

- Great opportunity as a foundation business unit
- Located in an impressive location within a gated yard
- Terms are negotiable
- Immaculate condition with power sockets and lighting
- East roadside access for added convenience
- Available for lease either together or separately
- References and deposit will be requested